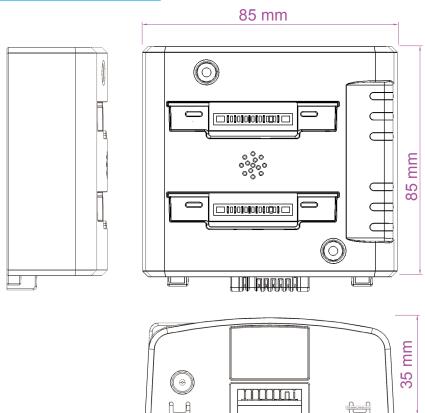

|
|-----------|-------------------|--------------------------------------------------------------------------------------------|
|           | I/O Ports         | Remark                                                                                     |
| 1         | Charging Slot x 2 | Pogo Pin Type                                                                              |
| 2         | LED Light x 6     | Show Power level                                                                           |
| 3         | DC in x 1         | 12V / 7A DC in                                                                             |
| 4         | Buzzer            | To indicate when user insert<br>the battery or alert user for<br>any errors on the battery |



## Mechanical Drawing:





2017/03/27 V1.0