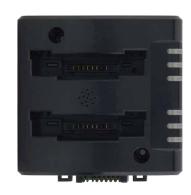

## Specification:

| BD-5300-2 |                   |                                                                                            |
|-----------|-------------------|--------------------------------------------------------------------------------------------|
|           | I/O Ports         | Remark                                                                                     |
| 1         | Charging Slot x 2 | Pogo Pin Type                                                                              |
| 2         | LED Light x 6     | Show Power level                                                                           |
| 3         | DC in x 1         | 12V / 7A DC in                                                                             |
| 4         | Buzzer            | To indicate when user insert<br>the battery or alert user for<br>any errors on the battery |