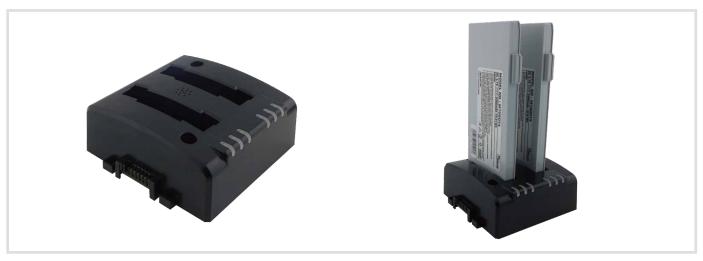

## **BD-5300-2**

## M700DM Series Battery Charging Dock

Part Number: 98TA00200003

Buzzer to indicate when user insert the battery or alert user for any errors on the battery

## Specification:

| BD-5300-2 |                   |                                                                                            |
|-----------|-------------------|--------------------------------------------------------------------------------------------|
|           | I/O Ports         | Remark                                                                                     |
| 1         | Charging Slot x 2 | Pogo Pin Type                                                                              |
| 2         | LED Light x 6     | Show Power level                                                                           |
| 3         | DC in x 1         | 12V / 7A DC in                                                                             |
| 4         | Buzzer            | To indicate when user insert<br>the battery or alert user for<br>any errors on the battery |