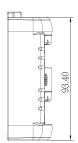

## **Mechanical Drawing**

## **Specification**

| Dimension        | 183.2 x 93.4 x 34 (mm)            |
|------------------|-----------------------------------|
| Power Input      | 19V DC IN                         |
| Charging Time    | BS133: 6 hours to be full charged |
| Package Contents | Dual-bay Battery Charger x 1      |
|                  | 19V AC Adapter x 1                |
|                  | Power Cord x 1                    |
|                  | Quick Start Guide x 1             |