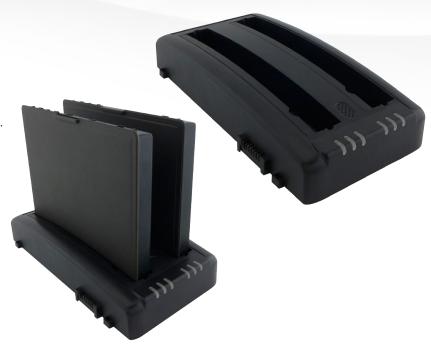

## **Product Features**

- Stand-alone charger for spare batteries
- · Dual charging bays supported
- Quick and easy charge for M133 Series battery
- Compatible with BS133 battery
- LED indicators to show current battery charging status.
- Buzzer for charging error warning
- Supports up to 3 set of dock interconnected