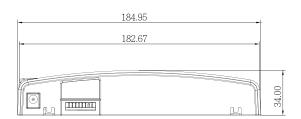

## **Mechanical Drawing**

## **Specification**

| Dimension        | 183.2 x 93.4 x 34 (mm)            |
|------------------|-----------------------------------|
| Power Input      | 19V DC IN                         |
| Charging Time    | BS133: 6 hours to be full charged |
| Package Contents | Dual-bay Battery Charger x 1      |
|                  | 19V AC Adapter x 1                |
|                  | Power Cord x 1                    |
|                  | Quick Start Guide x 1             |