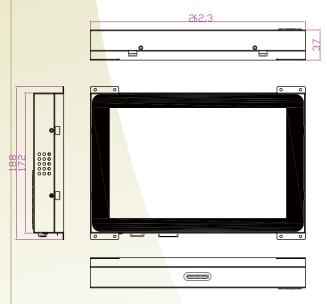

# Mechanical Drawing (without touch)

\* Note: The mechanical drawing may change when adding touch screen. Please contact our sales representative if you need further product information.

<sup>\*</sup>Outside dimension and I/O will be different from standard.