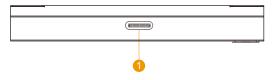

gnal     | USB Type-C Connector                |
| Touch Screen (Optional-1) | Projected Capacitive Touch(USB)     |
|                           | Protection Glass (Optional)         |
| Speakers (Optional)*      | 2 x Speaker                         |
| OSD                       | 5 Keys: - , + , Power , Esc , Enter |
| Power Source              | USB Type-C Alt mode                 |
|                           | Power source needs to support 5V/3A |
| Power Consumption         | 8W typical , Normal operation       |
| Operating Temperature     | 0~50°C                              |
| Storage Temperature       | -10~60 °C                           |
| Accessories               | 1 x USB Type-C cable                |
| Certifications            | CE, FCC                             |





- 1. USB Type-C Connector
- 2. OSD Button

# Mechanical Drawing (without touch)





\* Note: The mechanical drawing may change when adding touch screen. Please contact our sales representative if you need further product information.

<sup>\*</sup>Outside dimension and I/O will be different from standard.

<sup>\*</sup>Note: If your order does not include the Audio/Speakers option, the digital input will not have voice.