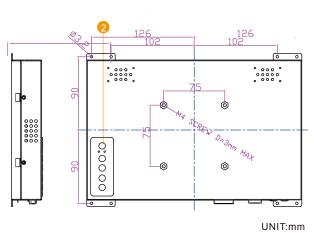

# Mechanical Drawing (without touch)

\* Note: The mechanical drawing may change when adding touch screen. Please contact our sales representative if you need further product information.

<sup>\*</sup>Outside dimension and I/O will be different from standard.