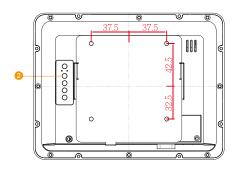

### **Mechanical Drawing (without touch)**

UNIT:mm

\* Note: The mechanical drawing may change when adding touch screen. Please contact our sales representative if you need further product information.

<sup>\*</sup>Outside dimension and I/O will be different from standard.