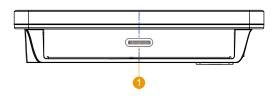

mode                                                                      |
|                          | Power source needs to support 5V/3A                                                      |
| Power Consumption        | 6W typical , Normal operation                                                            |
| Operating Temperature    | 0~50°C                                                                                   |
| Storage Temperature      | -10~60 °C                                                                                |
| Accessories              | 1 x USB Type-C cable(Optional)                                                           |
| Certifications           | CE, FCC                                                                                  |





- 1. USB Type-C Connector
- 2. OSD Button

### **Mechanical Drawing (without touch)**







UNIT:mm

\* Note: The mechanical drawing may change when adding touch screen. Please contact our sales representative if you need further product information.

<sup>\*</sup>Outside dimension and I/O will be different from standard.