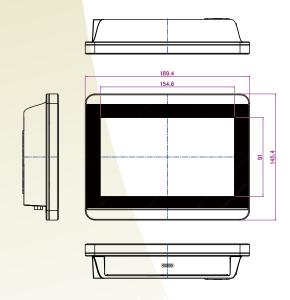

### **Mechanical Drawing (without touch)**

UNIT:mm

\* Note: The mechanical drawing may change when adding touch screen. Please contact our sales representative if you need further product information.

<sup>\*</sup>Outside dimension and I/O will be different from standard.